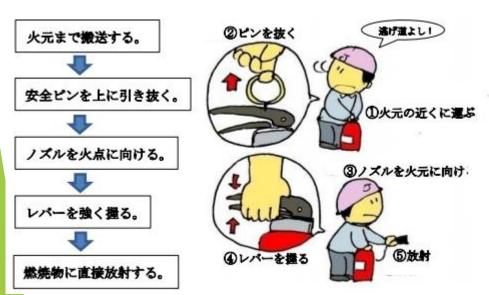

#### 3. How to use a fire extinguisher

#### 2. Location of fire extinguisher

- ア火点に近づきすぎず、姿勢は低く、適切な距離を保つこと。
- イ屋外で風のある場合は、風上から放射する。
- ウ 消火器を使用した初期消火では、吹き返しや燃焼物が飛散することがあるので注意する。
- エ 粉末消火器による消火は、水のように浸透力がないので、燃焼物の深部 まで完全に消火することはできないため、最後に水による消火を行う。
- オ 日頃から消火器の設置場所、消火器に表示してある適応火災、放射時間、放射距離を確認する。
- カ 退路を確保し、「出火室内が延焼拡大中」や「天井等に火災が達した状態で延焼中」では、無理せずに避難を開始すること。