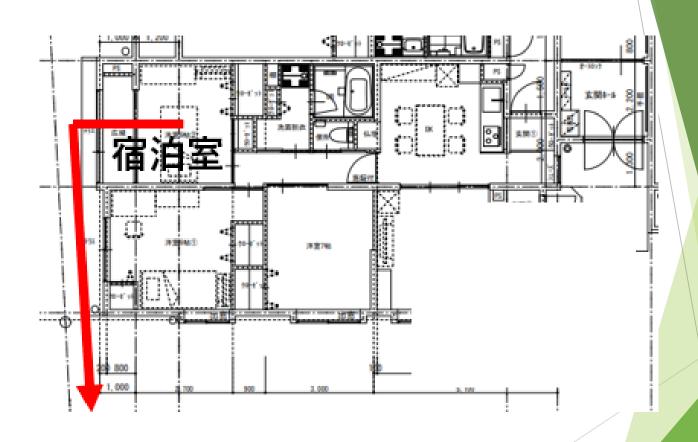

#### Access route and location of key and fire

extinguisher

Please follow the route indicated by the blue

Please lock the door between the kitchen and the hallway when you enter the room, as apartment residents common room or