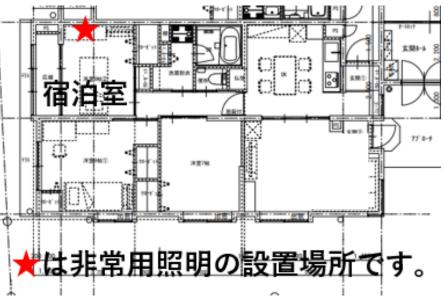

t in the corridor.
- The hair dryer is on the shelf to the left of the mirror in the bathroom.
- Toothbrush and toothpaste are not provided.



- Please lock the door when using the bathroom.
- Please ventilate after using the bathroom.



#### **Bedroom**

- You can use terrestrial digital broadcasting, BS, Netflix, and Disney Plus on TV.
- Sheets, pillowcases and duvet covers are changed daily. If you close the room, please replace it by yourself. (Sheets are stored in the closet.)
- WIFI in the room is below.

SSID(G):Buffalo-G-A97B

SSID(A):Buffalo-A-A97B

Key:en8e78c8st3n6

- ▶ If the trash can is full, please leave it in the kitchen.
- Feel free to use the refrigerator in the corridor on the veranda side.

### Parking lot (Please use either 1 or 2)







# Evacuation route map







emergency lighting



# Precautions when staying

1. About smokingNo smoking in the room

#### 3. How to use a fire extinguisher



#### 2. Location of fire extinguisher



- ア火点に近づきすぎず、姿勢は低く、適切な距離を保つこと。
- イ屋外で風のある場合は、風上から放射する。
- ウ 消火器を使用した初期消火では、吹き返しや燃焼物が飛散することがあるので注意する。
- エ 粉末消火器による消火は、水のように浸透力がないので、燃焼物の深部 まで完全に消火することはできないため、最後に水による消火を行う。
- オ 日頃から消火器の設置場所、消火器に表示してある適応火災、放射時間、放射距離を確認する。
- カ 退路を確保し、「出火室内が延焼拡大中」や「天井等に火災が達した状態で延焼中」では、無理せずに避難を開始すること。

#### **Call 119**

- In the event of an emergency such as a fire, call 119 immediately.
- location
  - ▶ Building name Fiore Ricco
  - address 4-8-9 Shizugawaminami, Toon-shi
  - room number No. 111
- Please answer the questions asked.
  - Is it a fire or ambulance?
    - $\rightarrow$  In case of fire
      - where is it burning?
      - what