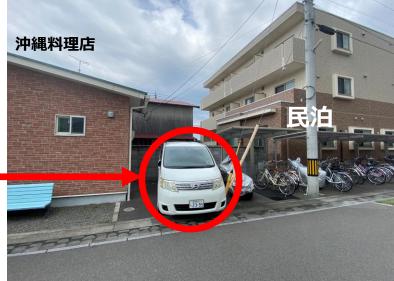

put the used towels in the basket in the corridor.
- The hair dryer is on the shelf to the left of the mirror in the bathroom.
- Toothbrush and toothpaste are not provided.



- Please lock the door when using the bathroom.
- Please ventilate after using the bathroom.



#### **Bedroom**

- You can use terrestrial digital broadcasting, BS, Netflix, and Disney Plus on TV.
- Sheets, pillowcases and duvet covers are changed daily. If you close the room, please replace it by yourself. (Sheets are stored in the closet.)
- WIFI in the room is below.

SSID(G):Buffalo-G-A97B

SSID(A):Buffalo-A-A97B

Key:en8e78c8st3n6

- ▶ If the trash can is full, please leave it in the kitchen.
- Feel free to use the refrigerator in the corridor on the veranda side.

### Parking lot (Please use either 1 or 2)







# Evacuation route map







emergency lighting



# Precautions when staying

1. About smokingNo smoking in the room

#### 3. How to use a fire extinguisher



#### 2. Location of fire extinguisher



- ア火点に近づきすぎず、姿勢は低く、適切な距離を保つこと。
- イ屋外で風のある場合は、風上から放射する。
- ウ 消火器を使用した初期消火では、吹き返しや燃焼物が飛散することがあるので注意する。
- エ 粉末消火器による消火は、水のように浸透力がないので、燃焼物の深部 まで完全に消火することはできないため、最後に水による消火を行う。
- オ 日頃から消火器の設置場所、消火器に表示してある適応火災、放射時間、放射距離を確認する。
- カ 退路を確保し、「出火室内が延焼拡大中」や「天井等に火災が達した状態で延焼中」では、無理せずに避難を開始すること。

#### **Call 119**

- In the event of an emergency such as a fire, call 119 immediately.
- location
  - ▶ Building name Fiore Ricco
  - address 4-8-9 Shizugawaminami, Toon-shi
  - room number No. 111
- Please answer the questions asked.
  - Is it a fire or ambulance?
    - $\rightarrow$  In case of fire
      - w