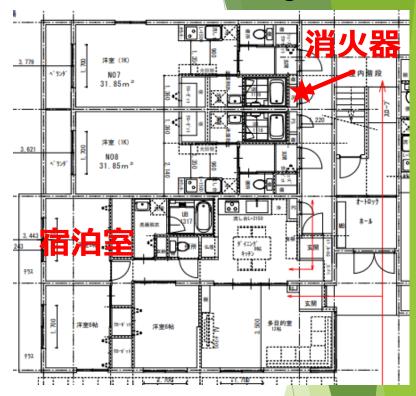

#### Access route and location of key and fire

extinguisher

Please follow the route indicated by the blue

Please lock the door between the kitchen and the hallway when you enter the room, as apartment residents common room or

#### 2. Location of fire extinguisher

- ア火点に近づきすぎず、姿勢は低く、適切な距離を保つこと。
- イ屋外で風のある場合は、風上から放射する。
- ウ 消火器を使用した初期消火では、吹き返しや燃焼物が飛散することがあるので注意する。
- エ 粉末消火器による消火は、水のように浸透力がないので、燃焼物の深部 まで完全に消火することはできないため、最後に水による消火を行う。
- オ 日頃から消火器の設置場所、消火器に表示してある適応火災、放射時間、放射距離を確認する。
- カ 退路を確保し、「出火室内が延焼拡大中」や「天井等に火災が達した状態で延焼中」では、無理せずに避難を開始すること。