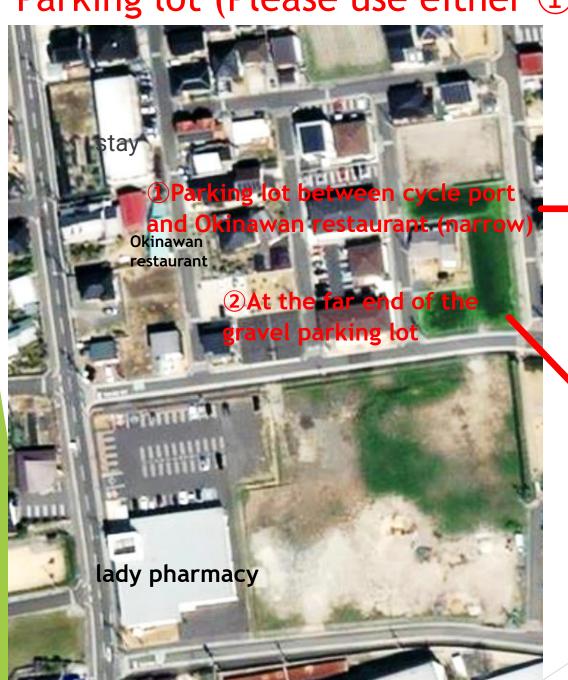

e put the used towels in the basket in the corridor.
- The hair dryer is on the shelf to the left of the mirror in the bathroom.
- Toothbrush and toothpaste are not provided.



- Please lock the door when using the bathroom.
- Please ventilate after using the bathroom.



#### **Bedroom**

- You can use terrestrial digital broadcasting, BS, Netflix, and Disney Plus on TV.
- Sheets, pillowcases and duvet covers are changed daily. If you close the room, please replace it by yourself. (Sheets are stored in the closet.)
- WIFI in the room is below.

SSID(G):Buffalo-G-A97B

SSID(A):Buffalo-A-A97B

Key:en8e78c8st3n6

- ▶ If the trash can is full, please leave it in the kitchen.
- Feel free to use the refrigerator in the corridor on the veranda side.

### Parking lot (Please use either 1 or 2)







# Evacuation route map







emergency lighting



# Precautions when staying

1. About smokingNo smoking in the room

#### 3. How to use a fire extinguisher



#### 2. Location of fire extinguisher



- ア火点に近づきすぎず、姿勢は低く、適切な距離を保つこと。
- イ屋外で風のある場合は、風上から放射する。
- ウ 消火器を使用した初期消火では、吹き返しや燃焼物が飛散することがあるので注意する。
- エ 粉末消火器による消火は、水のように浸透力がないので、燃焼物の深部 まで完全に消火することはできないため、最後に水による消火を行う。
- オ 日頃から消火器の設置場所、消火器に表示してある適応火災、放射時間、放射距離を確認する。
- カ 退路を確保し、「出火室内が延焼拡大中」や「天井等に火災が達した状態で延焼中」では、無理せずに避難を開始すること。

#### **Call 119**

- In the event of an emergency such as a fire, call 119 immediately.
- location
  - ▶ Building name Fiore Ricco
  - address 4-8-9 Shizugawaminami, Toon-shi
  - room number No. 111
- Please answer the questions asked.
  - Is it a fire or ambulance?
    - $\rightarrow$  In case of fire
      -