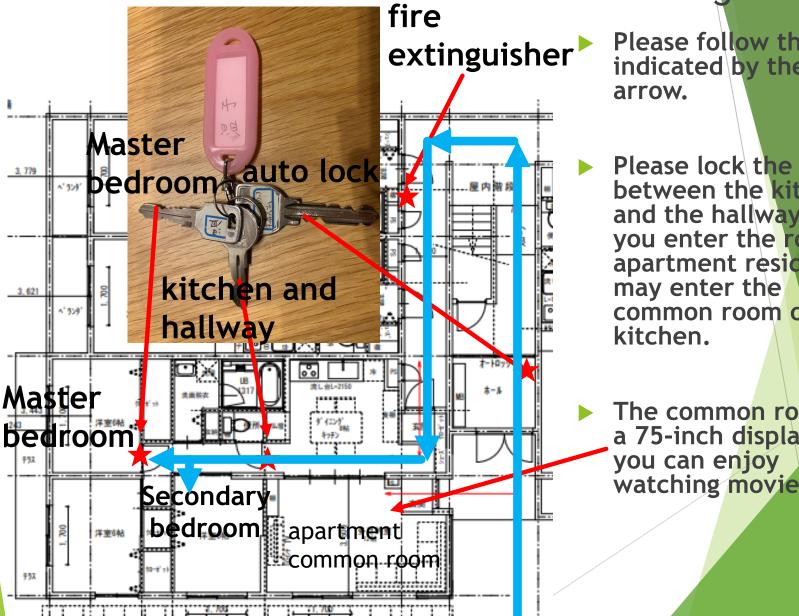

#### Access route and location of key and fire

extinguisher

Please follow the route indicated by the blue

Please lock the door between the kitchen and the hallway when you enter the room, as apartment residents common room or

The common room has a 75-inch display, so watching movies here.